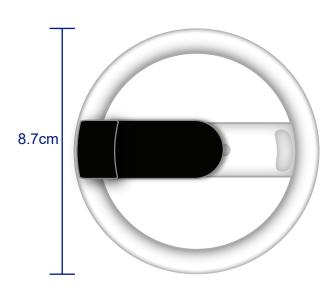

# **Approval Proof**







### **Print Colours**



# **Cup Colour**



Black

Collapsible Cup - Black Branding Method: Pad Printed

## **Logo Size**

30mm x 30mm

#### **Terms & Conditions**

It is the clients responsibility to check the above artwork has been produced correctly by our factory to suit the manufacturing process. Whilst every effort has been made to copy the artwork provided, certain pantones have a tolerance of -10% +10% colour variation. Please note colours can vary from monitor so always check the pantone. Any correction/amendments after Moulds/Screens have been created will result in a new Mould/Screen being required and charged By signing off acceptance you have agreed to proceed and such no errors or omissions can be accepted or highlighted once the goods have been delivered.



Please note s