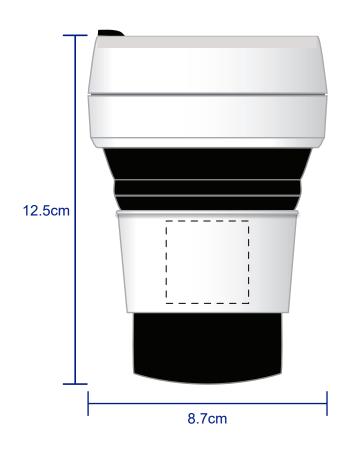

# **Cup Colour**

Black

Collapsible Cup - Black Branding Method: Pad Printed

## **Logo Size**

30mm x 30mm